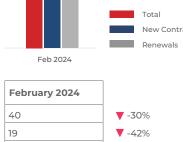

## TRAILING 6 MONTH RENTAL TRANSACTIONS

| 2024-2025     | September | October | November | December | January | February |
|---------------|-----------|---------|----------|----------|---------|----------|
| Total         | 60        | 32      | 40       | 38       | 26      | 28       |
| New contracts | 22        | 11      | 21       | 8        | 3       | 11       |
| Renewals      | 38        | 21      | 19       | 30       | 23      | 17       |