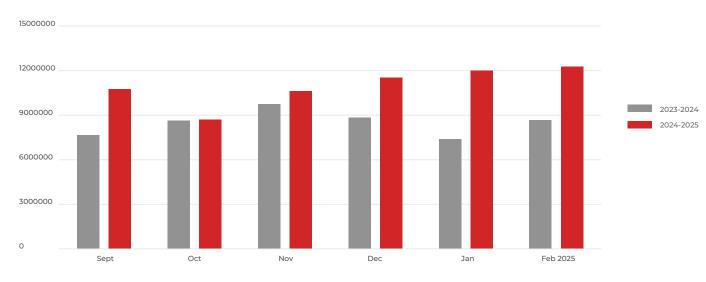

## TRAILING 6 MONTH AVERAGE SALE PRICE

|           | September         | October          | November          | December          | January           | February          |
|-----------|-------------------|------------------|-------------------|-------------------|-------------------|-------------------|
| 2023-2024 | AED 7,631,364.00  | AED 8,593,750.00 | AED 9,723,636.00  | AED 8,812,500.00  | AED 7,350,000.00  | AED 8,654,500.00  |
| 2024-2025 | AED 10,734,091.00 | AED 8,676,645.00 | AED 10,596,087.00 | AED 11,512,500.00 | AED 11,960,769.00 | AED 12,238,235.00 |