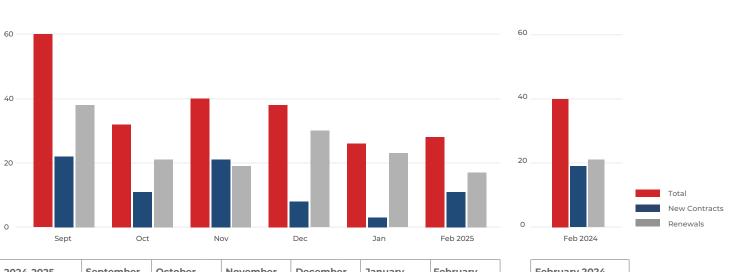

## TRAILING 6 MONTH RENTAL TRANSACTIONS

| 2024-2025     | September | October | November | December | January | February |
|---------------|-----------|---------|----------|----------|---------|----------|
| Total         | 60        | 32      | 40       | 38       | 26      | 28       |
| New contracts | 22        | 11      | 21       | 8        | 3       | 11       |
| Renewals      | 38        | 21      | 19       | 30       | 23      | 17       |