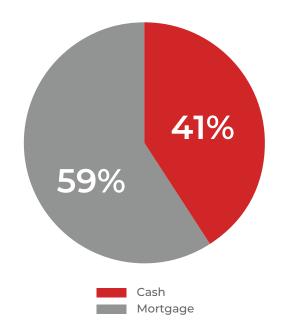

## MORTGAGE VS CASH TRANSACTIONS

| Al Barari83%17%Palm Jumeirah (V)78%22%Mira Oasis76%24%JBR75%25%Palm Jumeirah (A)67%33%Jumeirah Islands67%33%Downtown Dubai65%35%Dubai Marina63%37%Dubai Hills Estate61%39%Victory Heights60%40%JGE54%46%The Greens / The Views41%59%Damac Hills41%59%Green Community33%67%Jumeirah Village Triangle30%70%Jumeirah Park25%75%The Lakes25%75%Arabian Ranches 217%83%Mira14%86%The Springs13%87%Mudon12%88%                                                                                                                                  | Community                                                 | Cash                     | Mortgages                |
|-------------------------------------------------------------------------------------------------------------------------------------------------------------------------------------------------------------------------------------------------------------------------------------------------------------------------------------------------------------------------------------------------------------------------------------------------------------------------------------------------------------------------------------------|-----------------------------------------------------------|--------------------------|--------------------------|
| Mira Oasis76%24%JBR75%25%Palm Jumeirah (A)67%33%Jumeirah Islands67%33%Downtown Dubai65%35%Dubai Marina63%37%Dubai Hills Estate61%39%Victory Heights60%40%JGE54%46%The Greens / The Views47%53%Damac Hills41%59%Green Community33%67%Jumeirah Village Triangle30%70%Jumeirah Park25%75%Jumeirah Park25%75%Arabian Ranches 217%83%Mira14%86%The Springs13%87%                                                                                                                                                                               | Al Barari                                                 | 83%                      | 17%                      |
| JBR   75%   25%     Palm Jumeirah (A)   67%   33%     Jumeirah Islands   67%   33%     Downtown Dubai   65%   35%     Dubai Marina   63%   37%     Dubai Hills Estate   61%   39%     Victory Heights   60%   40%     JGE   54%   46%     The Greens / The Views   47%   53%     Damac Hills   41%   59%     Green Community   33%   67%     Jumeirah Village Triangle   30%   70%     Jumeirah Park   25%   75%     Jumeirah Park   25%   75%     Arabian Ranches 2   17%   83%     Mira   14%   86%     Mira   14%   86%                | Palm Jumeirah (V)                                         | 78%                      | 22%                      |
| Palm Jumeirah (A)   67%   33%     Jumeirah Islands   67%   33%     Downtown Dubai   65%   35%     Dubai Marina   63%   37%     Dubai Hills Estate   61%   39%     Victory Heights   60%   40%     JGE   54%   46%     The Greens / The Views   47%   53%     Damac Hills   41%   59%     Green Community   33%   67%     Jumeirah Village Triangle   30%   70%     Town Square   28%   72%     Al Furjan   25%   75%     Jumeirah Park   25%   75%     Arabian Ranches   19%   81%     Arabian Ranches 2   17%   83%     Mira   14%   86% | Mira Oasis                                                | 76%                      | 24%                      |
| Jumeirah Islands67%33%Downtown Dubai65%35%Dubai Marina63%37%Dubai Hills Estate61%39%Victory Heights60%40%JGE54%46%The Greens / The Views47%53%Damac Hills41%59%The Meadows41%59%Green Community33%67%Jumeirah Village Triangle30%70%Town Square28%72%Al Furjan25%75%Jumeirah Park25%75%Arabian Ranches19%81%Arabian Ranches 217%83%Mira14%86%The Springs13%87%                                                                                                                                                                            | JBR                                                       | 75%                      | 25%                      |
| Downtown Dubai65%35%Dubai Marina63%37%Dubai Hills Estate61%39%Victory Heights60%40%JCE54%46%The Greens / The Views47%53%Damac Hills41%59%The Meadows41%59%Green Community33%67%Jumeirah Village Triangle30%70%Town Square28%72%Al Furjan25%75%Jumeirah Park25%75%The Lakes19%81%Arabian Ranches 217%83%Mira14%86%The Springs13%87%                                                                                                                                                                                                        | Palm Jumeirah (A)                                         | 67%                      | 33%                      |
| Dubai Marina63%37%Dubai Marina63%37%Dubai Hills Estate61%39%Victory Heights60%40%JGE54%46%The Greens / The Views47%53%Damac Hills41%59%The Meadows41%59%Green Community33%67%Jumeirah Village Triangle30%70%Town Square28%72%Al Furjan25%75%Jumeirah Park25%75%The Lakes19%81%Arabian Ranches 217%83%Mira14%86%The Springs13%87%                                                                                                                                                                                                          | Jumeirah Islands                                          | 67%                      | 33%                      |
| Dubai Hills Estate61%39%Victory Heights60%40%JCE54%46%The Creens / The Views47%53%Damac Hills41%59%The Meadows41%59%Green Community33%67%Jumeirah Village Triangle30%70%Town Square28%72%Al Furjan25%75%Jumeirah Park25%75%The Lakes19%81%Arabian Ranches 217%83%Mira14%86%The Springs13%87%                                                                                                                                                                                                                                              | Downtown Dubai                                            | 65%                      | 35%                      |
| Victory Heights60%40%JGE54%46%The Greens / The Views47%53%Damac Hills41%59%The Meadows41%59%Green Community33%67%Jumeirah Village Triangle30%70%Town Square28%72%Al Furjan25%75%Jumeirah Park25%75%The Lakes19%81%Arabian Ranches 217%83%Mira14%86%The Springs13%87%                                                                                                                                                                                                                                                                      | Dubai Marina                                              | 63%                      | 37%                      |
| JGE54%46%The Creens / The Views47%53%Damac Hills41%59%The Meadows41%59%Green Community33%67%Jumeirah Village Triangle30%70%Town Square28%72%Al Furjan25%75%Jumeirah Park25%75%The Lakes19%81%Arabian Ranches 217%83%Mira14%86%The Springs13%87%                                                                                                                                                                                                                                                                                           | Dubai Hills Estate                                        | 61%                      | 39%                      |
| The Greens / The Views47%53%Damac Hills41%59%The Meadows41%59%Green Community33%67%Jumeirah Village Triangle30%70%Town Square28%72%Al Furjan25%75%Jumeirah Park25%75%The Lakes25%75%Arabian Ranches 217%83%Mira14%86%The Springs13%87%                                                                                                                                                                                                                                                                                                    | Victory Heights                                           | 60%                      | 40%                      |
| Damac HillsAndBondDamac Hills41%59%The Meadows41%59%Green Community33%67%Jumeirah Village Triangle30%70%Town Square28%72%Al Furjan25%75%Jumeirah Park25%75%The Lakes25%75%Arabian Ranches19%81%Arabian Ranches 217%83%Mira14%86%The Springs13%87%                                                                                                                                                                                                                                                                                         | JGE                                                       | 54%                      | 46%                      |
| The Meadows41%59%Green Community33%67%Jumeirah Village Triangle30%70%Town Square28%72%Al Furjan25%75%Jumeirah Park25%75%The Lakes25%75%Arabian Ranches19%81%Arabian Ranches 217%83%Mira14%86%The Springs13%87%                                                                                                                                                                                                                                                                                                                            | The Greens / The Views                                    | 47%                      | 53%                      |
| Green Community33%67%Jumeirah Village Triangle30%70%Town Square28%72%Al Furjan25%75%Jumeirah Park25%75%The Lakes25%75%Arabian Ranches19%81%Arabian Ranches 217%83%Mira14%86%The Springs13%87%                                                                                                                                                                                                                                                                                                                                             | Damac Hills                                               | 41%                      | 59%                      |
| Jumeirah Village Triangle30%70%Town Square28%72%Al Furjan25%75%Jumeirah Park25%75%The Lakes25%75%Arabian Ranches19%81%Arabian Ranches 217%83%Mira14%86%The Springs13%87%                                                                                                                                                                                                                                                                                                                                                                  | The Meadows                                               | 41%                      | 59%                      |
| Town Square28%72%Al Furjan25%75%Jumeirah Park25%75%The Lakes25%75%Arabian Ranches19%81%Arabian Ranches 217%83%Mira14%86%The Springs13%87%                                                                                                                                                                                                                                                                                                                                                                                                 | Green Community                                           | 33%                      | 67%                      |
| Al Furjan 25% 75%   Jumeirah Park 25% 75%   The Lakes 25% 75%   Arabian Ranches 19% 81%   Arabian Ranches 2 17% 83%   Mira 14% 86%   The Springs 13% 87%                                                                                                                                                                                                                                                                                                                                                                                  | Jumeirah Village Triangle                                 | 30%                      | 70%                      |
| Jumeirah Park25%75%The Lakes25%75%Arabian Ranches19%81%Arabian Ranches 217%83%Mira14%86%The Springs13%87%                                                                                                                                                                                                                                                                                                                                                                                                                                 | Town Square                                               | 28%                      | 72%                      |
| The Lakes25%75%Arabian Ranches19%81%Arabian Ranches 217%83%Mira14%86%The Springs13%87%                                                                                                                                                                                                                                                                                                                                                                                                                                                    | Al Furjan                                                 | 25%                      | 75%                      |
| Arabian Ranches19%81%Arabian Ranches 217%83%Mira14%86%The Springs13%87%                                                                                                                                                                                                                                                                                                                                                                                                                                                                   |                                                           |                          |                          |
| Arabian Ranches 217%83%Mira14%86%The Springs13%87%                                                                                                                                                                                                                                                                                                                                                                                                                                                                                        | Jumeirah Park                                             | 25%                      | 75%                      |
| Mira     14%     86%       The Springs     13%     87%                                                                                                                                                                                                                                                                                                                                                                                                                                                                                    |                                                           |                          |                          |
| The Springs 13% 87%                                                                                                                                                                                                                                                                                                                                                                                                                                                                                                                       | The Lakes                                                 | 25%                      | 75%                      |
|                                                                                                                                                                                                                                                                                                                                                                                                                                                                                                                                           | The Lakes<br>Arabian Ranches                              | 25%<br>19%               | 75%<br>81%               |
| Mudon 12% 88%                                                                                                                                                                                                                                                                                                                                                                                                                                                                                                                             | The Lakes<br>Arabian Ranches<br>Arabian Ranches 2         | 25%<br>19%<br>17%        | 75%<br>81%<br>83%        |
|                                                                                                                                                                                                                                                                                                                                                                                                                                                                                                                                           | The Lakes<br>Arabian Ranches<br>Arabian Ranches 2<br>Mira | 25%<br>19%<br>17%<br>14% | 75%<br>81%<br>83%<br>86% |